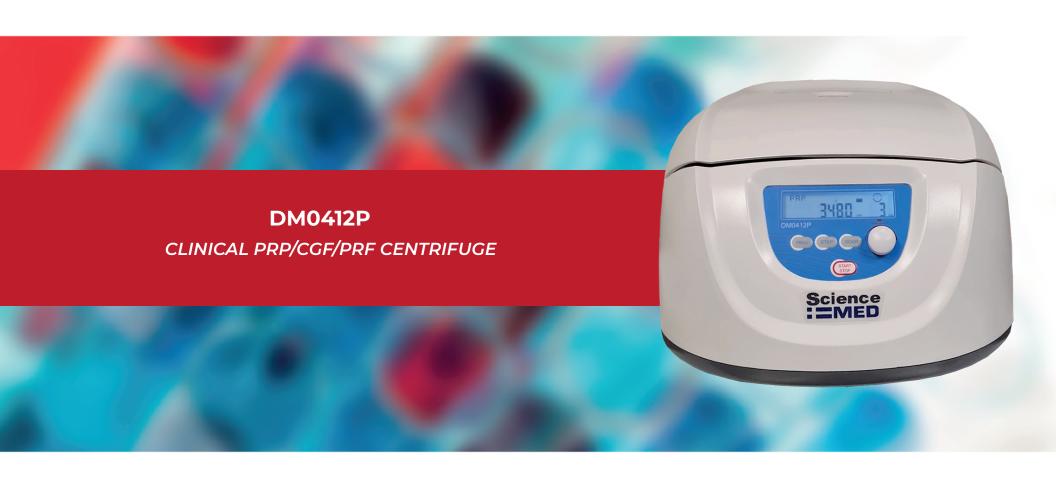

## **DESCRIPTION**

Specialized centrifuge for PRP (platelet rich plasma), CGF (concentrate growth factor), PRF (platelet rich fibrin), separation of serum, plasma, urea, blood samples and other routine applications in hospital and research laboratories. It is ideal for sample preparations in cosmetology and dental field, orthopedic, aesthetic surgery, reconstructive surgery, oral surgery, regenerative medicine, stomatology, etc

## **KEY FEATURES**

- Versatile equipment which is suitable for multiple centrifuge tubes, including BD Vacutainer®blood collection tubes.
- Robust design, supplied with an fixed angle rotor.
- Maintenance-free brushless DC motor.
- Automatic lid-lock release after running.
- Rotor speed can be set in RPM/RCF, intuitive control panel.
- Emergency opening of lid in case of power failure.