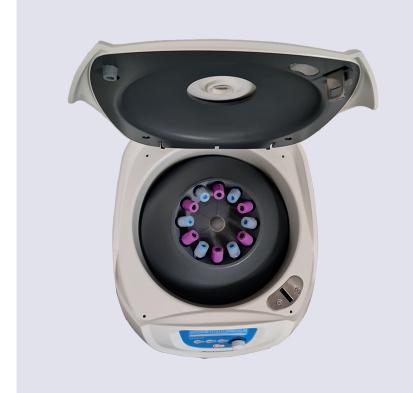

| TECHNICAL PARAMETERS                           |                    |
|------------------------------------------------|--------------------|
| SPEED RANGE                                    | DISPLAY            |
| 300 - 4500 rpm                                 | LCD                |
| SPEED ACCURACY                                 | NOISE LEVEL        |
| ±10 rpm                                        | ≤56dB              |
| MAXIMUM RCF                                    | DIMENSIONS         |
| 2490 x g                                       | 301 x 354 x 217 mm |
| ROTOR CAPACITY                                 | WEIGHT             |
| 8 tubes of 15 mL, 12 tubes of 10, 6, 5 or 4 mL | 6 kg               |
| TIMER                                          | POWER              |
| 30 seconds - 99 minutes                        | 70 W               |
| MOTOR                                          | POWER SUPPLY       |
| Brushless DC motor                             | 100-240V, 50/60Hz  |
| PRELOADED PROGRAM                              |                    |

## **KEY FEATURES**

- Versatile equipment which is suitable for multiple centrifuge tubes, including BD Vacutainer®blood collection tubes.
- Robust design, supplied with an fixed angle rotor.
- Maintenance-free brushless DC motor.
- Automatic lid-lock release after running.
- Rotor speed can be set in RPM/RCF, intuitive control panel.
- Emergency opening of lid in case of power failure.