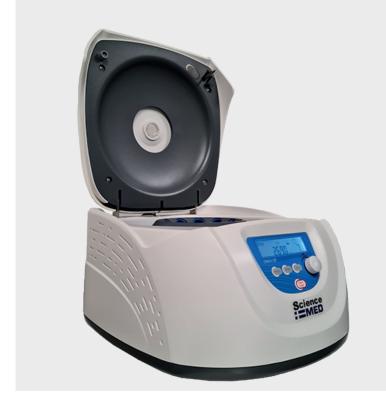

## **KEY FEATURES**

- Versatile equipment which is suitable for multiple centrifuge tubes, including BD Vacutainer®blood collection tubes.
- Robust design, supplied with an fixed angle rotor.
- Maintenance-free brushless DC motor.
- Automatic lid-lock release after running.
- Rotor speed can be set in RPM/RCF, intuitive control panel.
- Emergency opening of lid in case of power failure.