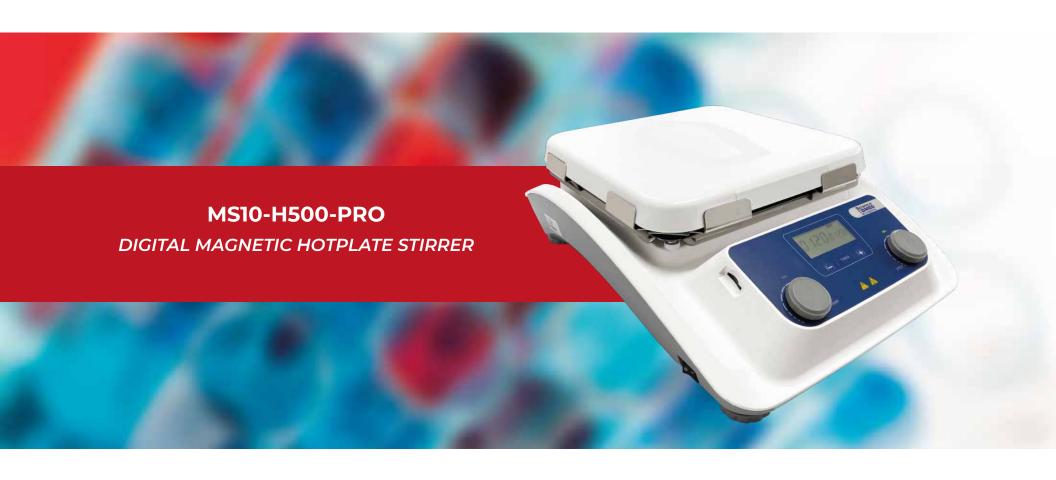

## **DESCRIPTION**

Ideal to mixing and heating liquids. Equipped with glass ceramic work plate which provides excellent performance, chemical resistant, and the most efficient heat transfer. It is widely used in chemical synthesis, physicochemical analysis, microbiology, quality control, universities, hospitals, research institutes, etc.

## **KEY FEATURES**

LCD

- Two rotating knobs enable individual adjustment of speed and temperature.
- Maintenance-free brushless DC motor.
- LCD display for precise monitoring of speed and temperature.
- Timer function for various procedures.
- "HOT" warning will flash when work plate temperature is above  $50^{\circ}\text{C}$  to prevent accidental burns.
- Strong magnetic coupling.
- Data collection using microSD card.