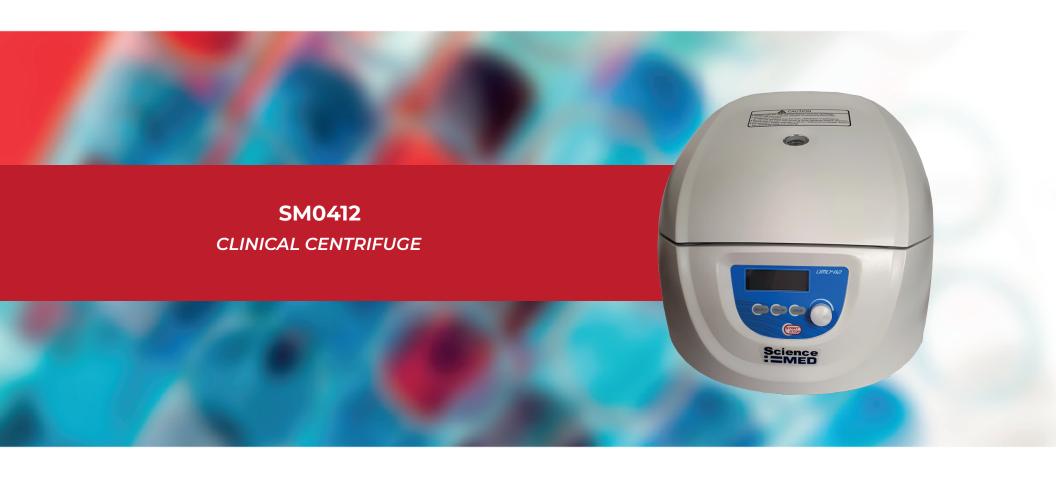

## **DESCRIPTION**

Equipment used for separation of components, analysis of urine and fecal samples, precipitates of insoluble salts, obtainment serum and plasma samples, etc. Equipped with fixed angle rotor, suction cup feet and intuitive control panel. Ideal for diagnostic, biochemistry and cell biology laboratories, research institutes, food industry, universities and hospitals.

## **KEY FEATURES**

Brushless DC motor

- Versatile equipment which is suitable for multiple centrifuge tubes, including BD Vacutainer® blood collection tubes.
- Maintenance-free brushless DC motor.
- Rotor speed can be set and displayed by RPM or G-force.
- Robust design with suction cup feet for an excellent stability.
- Auditive alarm when ending timer.
- Automatic lid-lock release after running.
- Continous running or with timer, easy operation.
- Quick spin function with press and hold PULSE key.
- Emergency open system of lid in case of power failure.