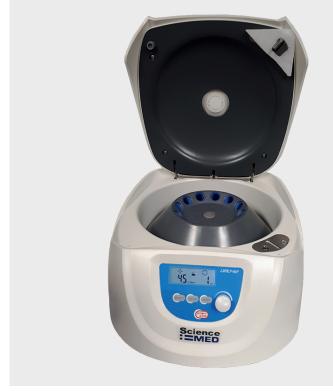

## **DESCRIPTION**

Equipment used for separation of components, analysis of urine and fecal samples, precipitates of insoluble salts, obtainment serum and plasma samples, etc. Equipped with fixed angle rotor, suction cup feet and intuitive control panel. Ideal for diagnostic, biochemistry and cell biology laboratories, research institutes, food industry, universities and hospitals.

## **KEY FEATURES**

Brushless DC motor

- Versatile equipment which is suitable for multiple centrifuge tubes, including BD Vacutainer® blood collection tubes.
- Maintenance-free brushless DC motor.
- Rotor speed can be set and displayed by RPM or G-force.
- Robust design with suction cup feet for an excellent stability.
- Auditive alarm when ending timer.
- Automatic lid-lock release after running.
- Continous running or with timer, easy operation.
- Quick spin function with press and hold PULSE key.
- Emergency open system of lid in case of power failure.