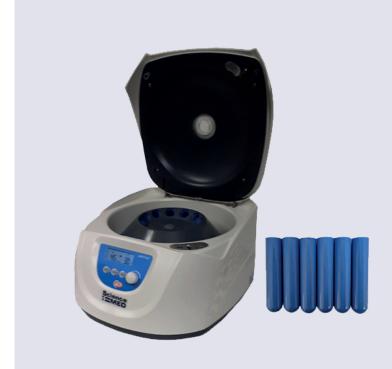

| TECHNICAL PARAMETERS                           |                    |
|------------------------------------------------|--------------------|
| SPEED RANGE                                    | DISPLAY            |
| 300 - 4500 rpm                                 | LCD                |
| SPEED ACCURACY                                 | DIMENSIONS         |
| ±20 rpm                                        | 354 x 304 x 215 mm |
| MAXIMUM RCF                                    | WEIGHT             |
| 2490 x g                                       | 6 kg               |
| ROTOR CAPACITY                                 | POWER              |
| 8 tubes of 15 mL, 12 tubes of 10, 6, 5 or 4 mL | 70 W               |
| TIMER                                          | POWER SUPPLY       |
| 30 seconds - 99 minutes                        | 100-240V, 50/60Hz  |
| MOTOR                                          |                    |

## STANDARD ACCESSORIES

- Adapters and plugs
- Hex head screwdriver
- Cross head screwdriver