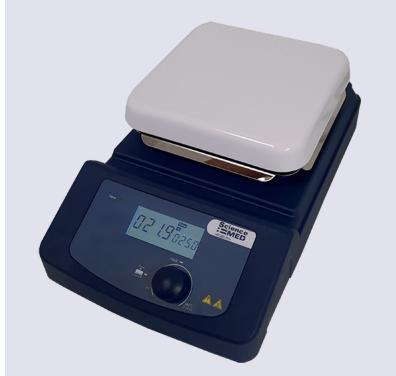

## **DESCRIPTION**

Ideal for heating different samples or liquids. Practical design and accurate equipment with digital temperature control technology. It is widely used in biology, biotechnology, microbiology, quality control and biochemistry laboratories, universities and food industry.

## **KEY FEATURES**

- High resolution LCD displays actual temperature.
- Adjusting knob to simplify temperature setting.
- Work plate is made of aluminum with ceramic coating which allows for immediate heat transfer.
- "HOT" warning will flash when work plate temperature is above  $50^{\circ}$ C for protection against accidental burns.