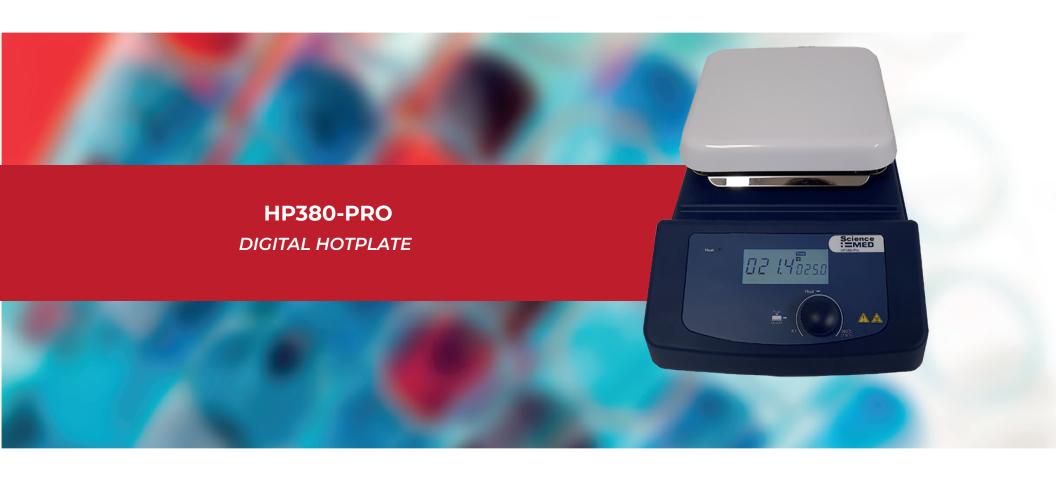

## **DESCRIPTION**

Ideal for heating different samples or liquids. Practical design and accurate equipment with digital temperature control technology. It is widely used in biology, biotechnology, microbiology, quality control and biochemistry laboratories, universities and food industry.

## **KEY FEATURES**

- High resolution LCD displays actual temperature.
- Adjusting knob to simplify temperature setting.
- Work plate is made of aluminum with ceramic coating which allows for immediate heat transfer.
- "HOT" warning will flash when work plate temperature is above  $50^{\circ}$ C for protection against accidental burns.