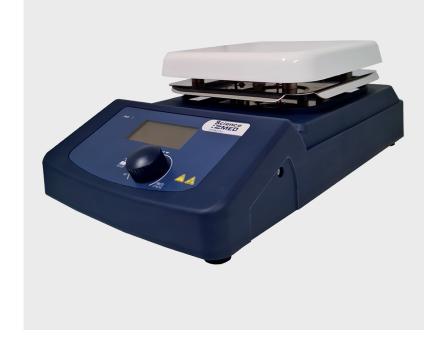

## **DESCRIPTION**

Ideal for heating different samples or liquids. Practical design and accurate equipment with digital temperature control technology. It is widely used in biology, biotechnology, microbiology, quality control and biochemistry laboratories, universities and food industry.

## **KEY FEATURES**

- High resolution LCD displays actual temperature.
- Adjusting knob to simplify temperature setting.
- Work plate is made of aluminum with ceramic coating which allows for immediate heat transfer.
- "HOT" warning will flash when work plate temperature is above  $50^{\circ}$ C for protection against accidental burns.