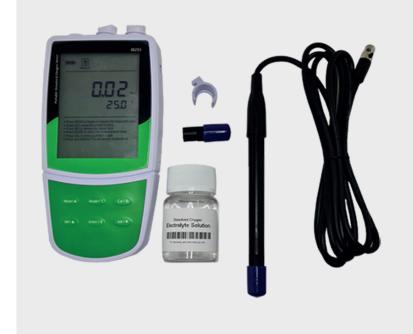

## STANDARD ACCESSORIES

- Dissolved oxygen probe
- DO membrane cap
- DO electrolyte solution
- Electrode clip
- Carrying case