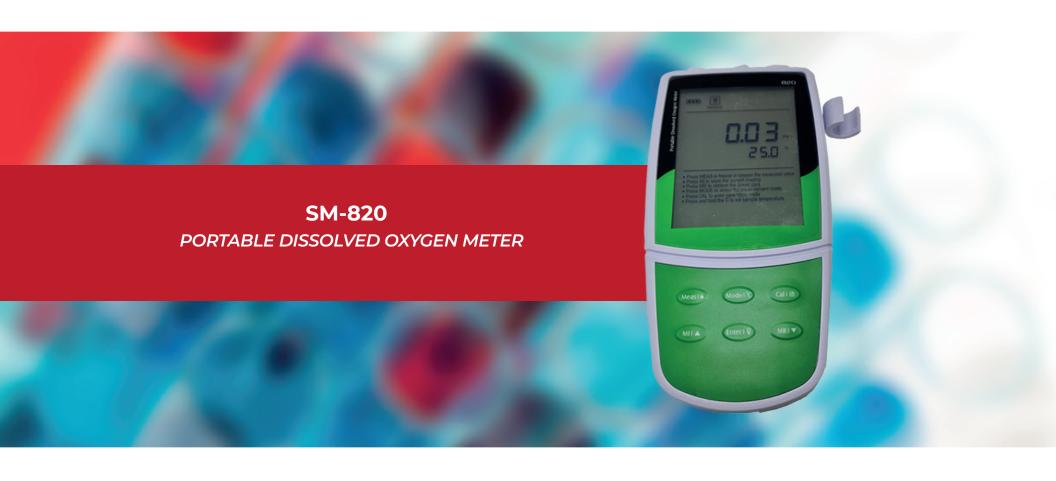

## **DESCRIPTION**

Portable meter developed to measure dissolved oxygen concentration. SM-820 has compact design, LCD screen, compensation for temperature and, salinity and barometric pressure corrections. Ideal for field testing or outdoor applications, aquariums, industrial process monitoring, wastewater treatment, chemical analysis, quality control, environmental monitoring, etc.