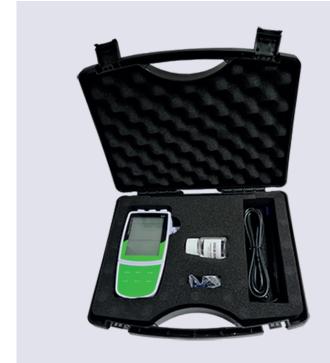

## STANDARD ACCESSORIES

- Dissolved oxygen probe
- DO membrane cap
- DO electrolyte solution
- Electrode clip
- Carrying case