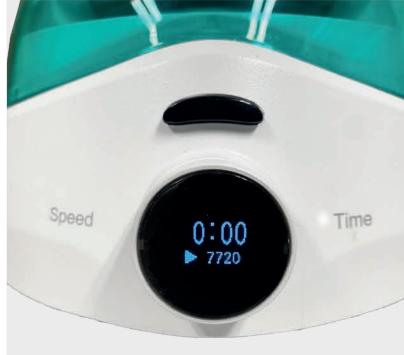

| TECHNICAL PARAMETERS             |                                                           |  |
|----------------------------------|-----------------------------------------------------------|--|
| SPEED RANGE                      | DIMENSIONS                                                |  |
| 2,000 - 10,000 rpm               | 180 x 210 x 130 mm                                        |  |
| MAXIMUM RCF                      | ROTOR CAPACITY                                            |  |
| 1.5/2mL tubes: 6708 x <i>g</i>   | 44 tubes of 0.2 mL / 12 tubes of 2/1.5/0.5 mL + 4x8-strip |  |
| 8-strip PCR tubes: 6596-7490 x g | PCR tubes                                                 |  |
| TIMER                            | WEIGHT                                                    |  |
| 10 seconds - 20 minutes          | 1.5 kg                                                    |  |
| DISPLAY                          | POWER                                                     |  |
| OLED                             | 40 W                                                      |  |
| NOISE LEVEL                      | POWER SUPPLY                                              |  |
| ≤58 dB                           | 100-240V, 50/60Hz                                         |  |
| MOTOR                            |                                                           |  |
| DC motor                         |                                                           |  |