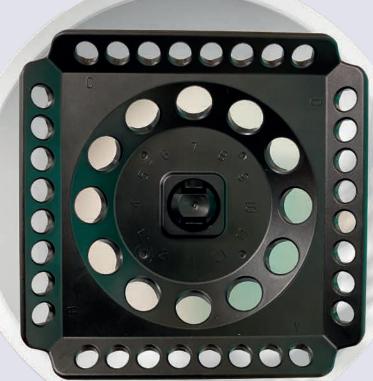

| TECHNICAL PARAMETERS             |                                                           |  |
|----------------------------------|-----------------------------------------------------------|--|
| SPEED RANGE                      | DIMENSIONS                                                |  |
| 2,000 - 10,000 rpm               | 180 x 210 x 130 mm                                        |  |
| MAXIMUM RCF                      | ROTOR CAPACITY                                            |  |
| 1.5/2mL tubes: 6708 x <i>g</i>   | 44 tubes of 0.2 mL / 12 tubes of 2/1.5/0.5 mL + 4x8-strip |  |
| 8-strip PCR tubes: 6596-7490 x g | PCR tubes                                                 |  |
| TIMER                            | WEIGHT                                                    |  |
| 10 seconds - 20 minutes          | 1.5 kg                                                    |  |
| DISPLAY                          | POWER                                                     |  |
| OLED                             | 40 W                                                      |  |
| NOISE LEVEL                      | POWER SUPPLY                                              |  |
| ≤58 dB                           | 100-240V, 50/60Hz                                         |  |
| MOTOR                            |                                                           |  |
| DC motor                         |                                                           |  |

- FA12-2P rotor for 12 tubes and 4x8-strip PCR tubes
- Adapters
- Power supply adapter