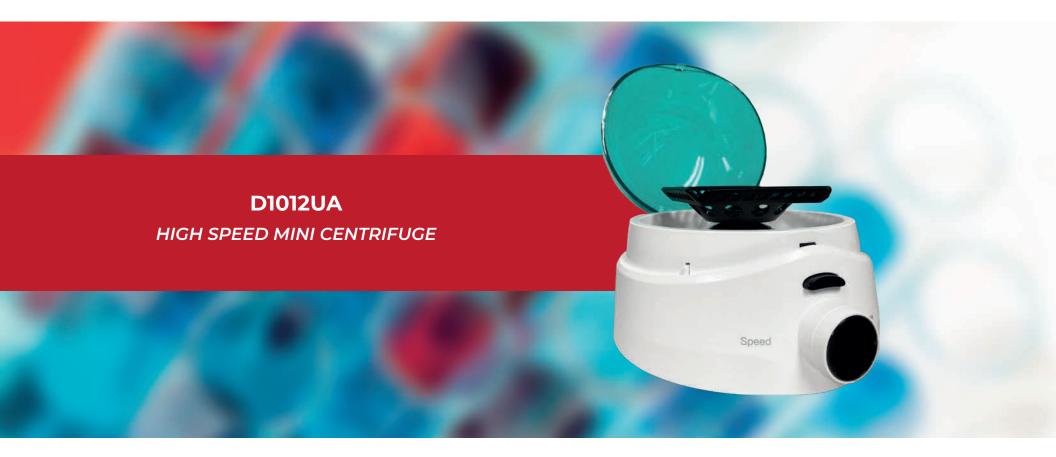

## DESCRIPTION

Centrifuge designed for microfiltration and quick spin-down centrifugation of microvolumes, such as separation of components. Ideal for biochemistry, biotechnology and biology laboratories, research institutes, and universities.