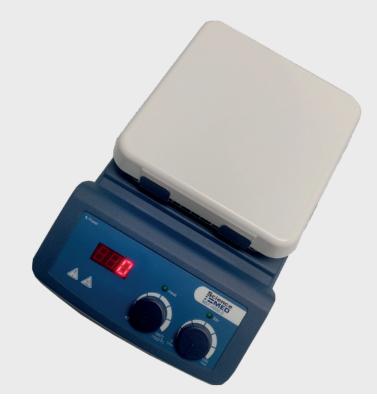

### **KEY FEATURES**

- LED display for precise monitoring of temperature.

- Strong magnetic coupling.

- "HOT" warning will flash when work plate

temperature is above 50°C for protection against

accidental burns.

- Two rotating knobs enable easy adjustment of

speed and temperature.