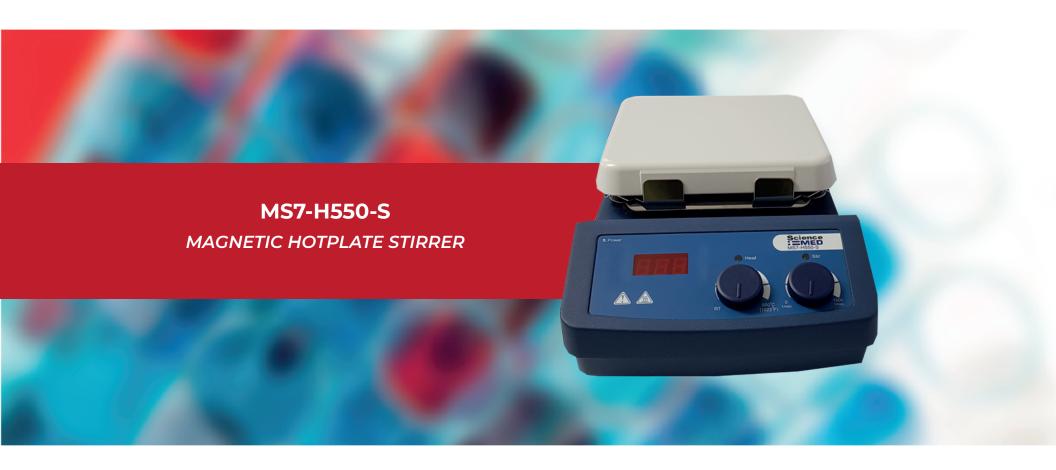

# DESCRIPTION

Ideal to mixing and heating liquids. Equipped with glass ceramic work plate which provides excellent performance, chemical resistant and the most efficient heat transfer. It is widely used in microbiology and quality control laboratories, physicochemical analysis, chemical synthesis, universities, food industry, etc.

### **KEY FEATURES**

- LED display for precise monitoring of temperature.

- Strong magnetic coupling.

- "HOT" warning will flash when work plate

temperature is above 50°C for protection against

accidental burns.

- Two rotating knobs enable easy adjustment of

speed and temperature.