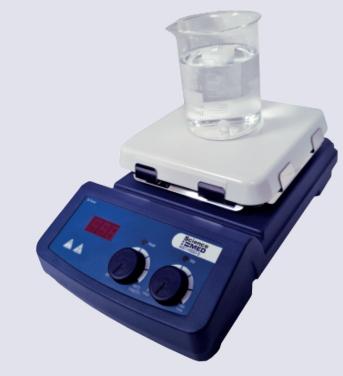

# DESCRIPTION

Ideal to mixing and heating liquids. Equipped with glass ceramic work plate which provides excellent performance, chemical resistant and the most efficient heat transfer. It is widely used in microbiology and quality control laboratories, physicochemical analysis, chemical synthesis, universities, food industry, etc.