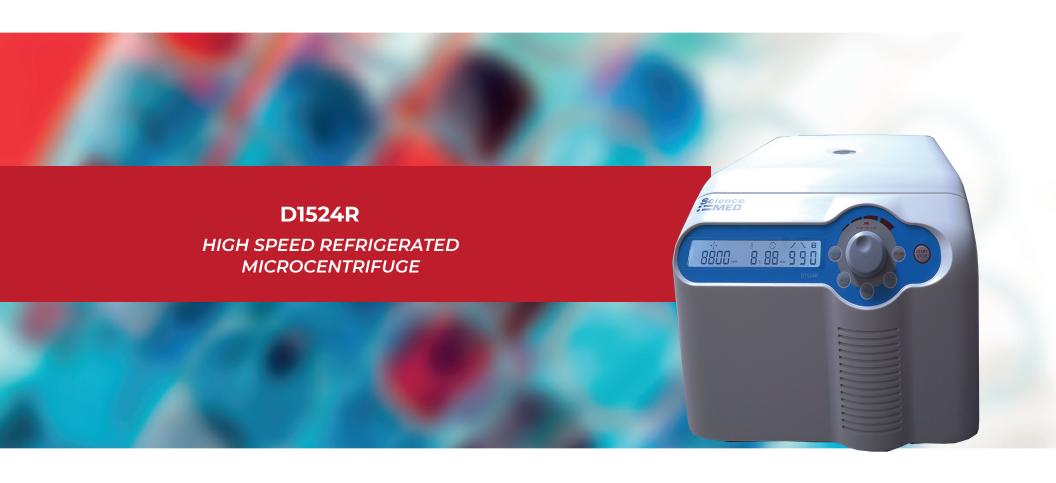

## **DESCRIPTION**

High speed refrigerated microcentrifuge is used for procedures that require high-speed centrifugation at low temperatures, such as proteins, DNA and RNA extraction. Robust design, equipped with fixed angle rotor and easy-to use control panel. Ideal for research institutes, universities, hospitals, biochemistry, diagnosis and molecular biology laboratories.