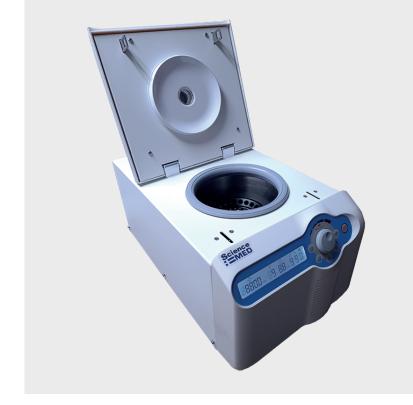

## **KEY FEATURES**

Brushless DC motor

- Maintenance-free brushless DC motor.
- Rotor speed can be easily set by RPM or G-force, clear LCD large display.
- Robust design to provide excellent stability.
- Precooling, compressor will automatically start cooling as long as the set temperature is lower than the ambient temperature.
- Centrifuge lid can be closed with single finger touch.
- Auditive alarm when ending timer.
- Acceleration/deceleration in 9 steps.
- Continous running or with timer, simple operation.
- Fixed angle rotor which can be autoclaved.
- Emergency open system of lid in case of power failure.

## STANDARD ACCESSORIES

- AS24-2 rotor with screw-on-lid
- Allen wrench