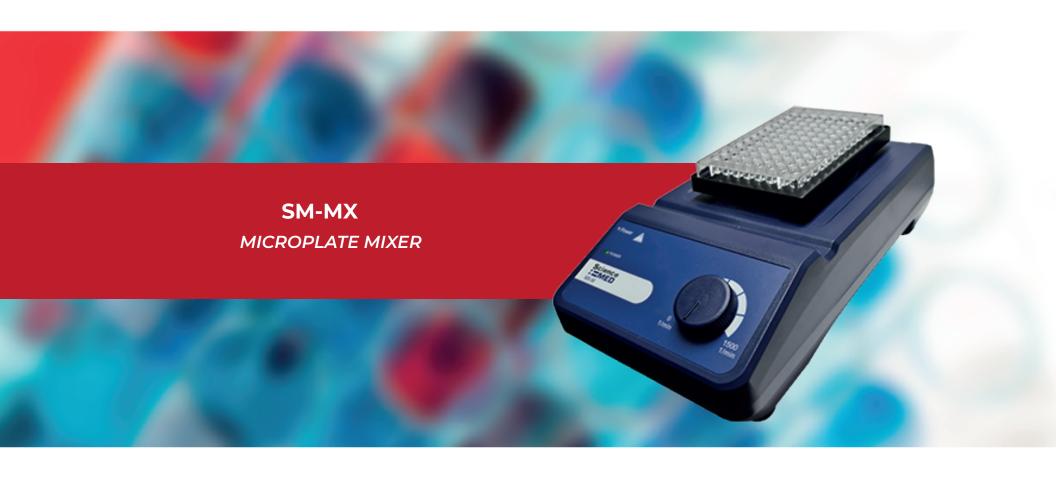

## **DESCRIPTION**

Equipment to shake microplates. Its compact design takes up less space and makes storage easier. Double microplate clamp can increase efficiency of procedures. Widely used in different fields including microbiology, cell and molecular biology, virology, immunology, biotechnology, etc

## **KEY FEATURES**

- Robust design for an optimal stability.
- Adjusting knob for speed setting.
- Maintenance-free brushless DC motor.
- Equipped with protective cover over switch to protect against splashes.
- Silent and simple operation, effective stirring.