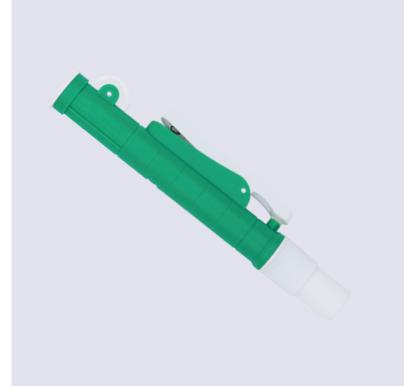

## **DESCRIPTION**

Tools designed for precise, safe, and fast one-handed pipetting. Ideal for routine dispensing of a wide variety of liquid media, aqueous solutions, acids, alkalis and more.

| TECHNICAL PARAMETERS |       |                |
|----------------------|-------|----------------|
| CATALOGUE NUMBER     | COLOR | MAXIMUM VOLUME |
| 74030001             | Blue  | 2 mL           |
| 74030002             | Green | 10 mL          |
| 74030003             | Red   | 25 mL          |

## **KEY FEATURES**

- Ergonomic design for precise, one-handed operation.
- Equipped with thumbwheel for easy suction and dispensing.
- Side lever allows complete dispensing of liquid, without leaving a drop.
- Easy to disassemble and clean.
- Color-coded by volume with green, blue and red.
- Manufactured with high quality materials.
- Graduated and serological pipettes fit easily onto its flexible conical chuck.