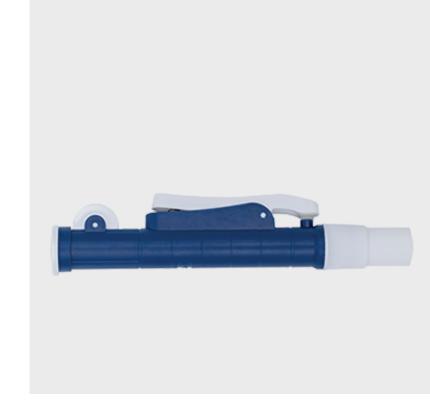

## **DESCRIPTION**

Tools designed for precise, safe, and fast one-handed pipetting. Ideal for routine dispensing of a wide variety of liquid media, aqueous solutions, acids, alkalis and more.

| TECHNICAL PARAMETERS |       |                |
|----------------------|-------|----------------|
| CATALOGUE NUMBER     | COLOR | MAXIMUM VOLUME |
| 74030001             | Blue  | 2 mL           |
| 74030002             | Green | 10 mL          |
| 74030003             | Red   | 25 mL          |

## **KEY FEATURES**

- Ergonomic design for precise, one-handed operation.
- Equipped with thumbwheel for easy suction and dispensing.
- Side lever allows complete dispensing of liquid, without leaving a drop.
- Easy to disassemble and clean.
- Color-coded by volume with green, blue and red.
- Manufactured with high quality materials.
- Graduated and serological pipettes fit easily onto its flexible conical chuck.