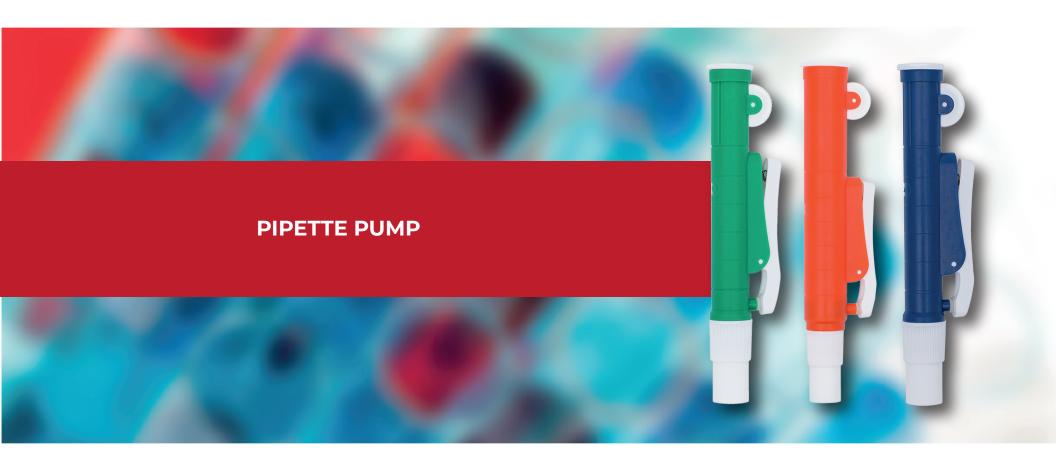

## **DESCRIPTION**

Tools designed for precise, safe, and fast one-handed pipetting. Ideal for routine dispensing of a wide variety of liquid media, aqueous solutions, acids, alkalis and more.

| TECHNICAL PARAMETERS |       |                |
|----------------------|-------|----------------|
| CATALOGUE NUMBER     | COLOR | MAXIMUM VOLUME |
| 74030001             | Blue  | 2 mL           |
| 74030002             | Green | 10 mL          |
| 74030003             | Red   | 25 mL          |

## **KEY FEATURES**

- Ergonomic design for precise, one-handed operation.
- Equipped with thumbwheel for easy suction and dispensing.
- Side lever allows complete dispensing of liquid, without leaving a drop.
- Easy to disassemble and clean.
- Color-coded by volume with green, blue and red.
- Manufactured with high quality materials.
- Graduated and serological pipettes fit easily onto its flexible conical chuck.