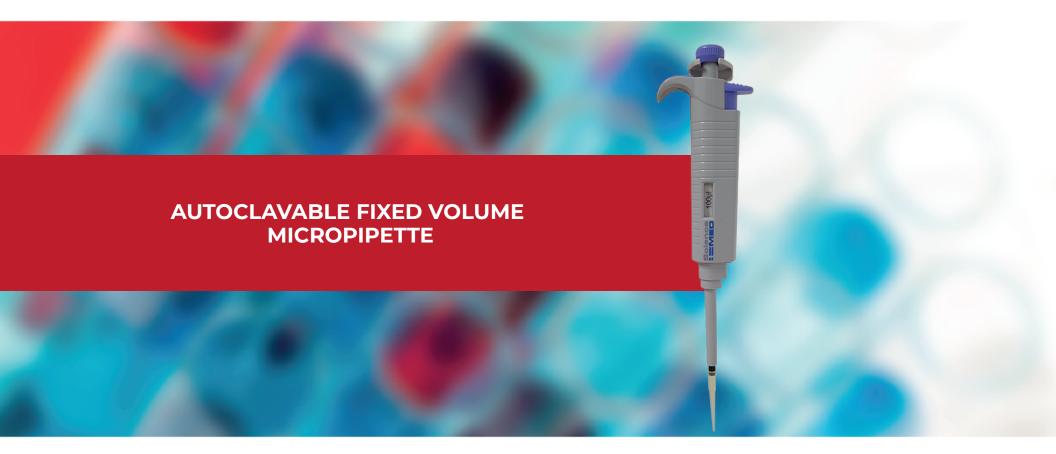

## DESCRIPTION

Laboratory instrument used for accurate and precise sampling and dispensing of liquid volumes. Ideal for handling and transferring small volumes of liquid in molecular biology, microbiology, biotechnology, biology and quality control laboratories, chemical analysis, immunology, hospitals, universities, research institutes, etc.

## **KEY FEATURES**

- Ergonomic, lightweight design helps to reduce fatigue associated with repetitive motions.
- Easy calibration, cleaning, and maintenance.
- Fully autoclavable at 121°C.
- Easy-to-read volume display.
- Simple operation with convenient tip ejector.
- Manufactured with high quality materials for a long life.