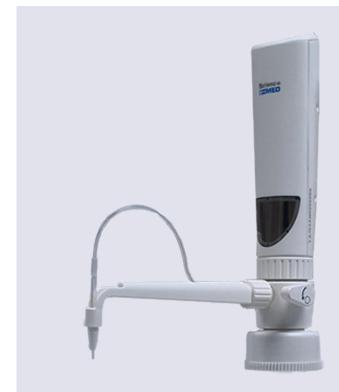

## **KEY FEATURES**

- High quality motor for excellent precision and accuracy.
- Control panel with LCD display, easy and precise volume adjustment.
- Viewing window in frame supporting discharge tube allows continuous monitoring of liquid level.
- Aspiration and dispensing by piston, maximum piston volume is 10 mL.
- Built-in magnetic stirrer for a complete and easy operation.
- Great versatility due to included bottle thread adapters.
- Electronic control for fatigue-free operation.