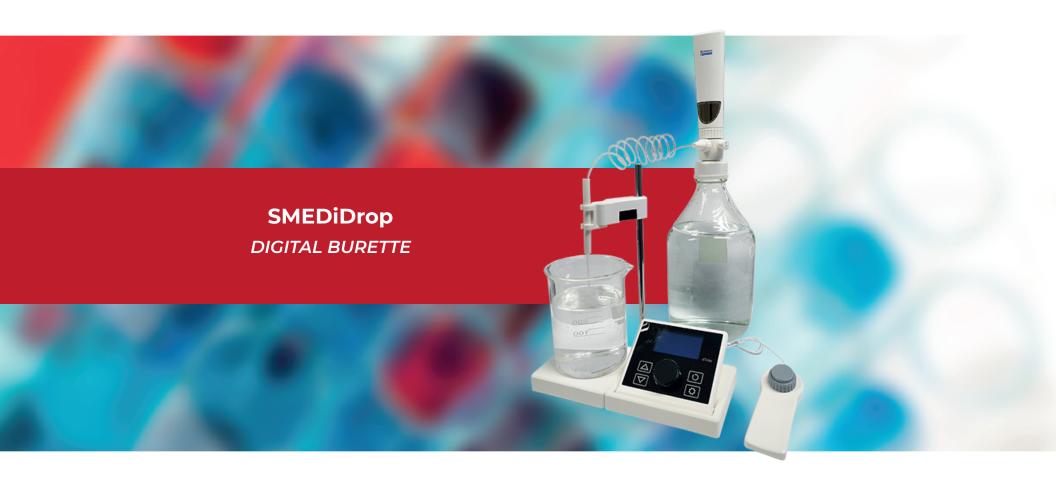

## **DESCRIPTION**

Digital burette provides an accurate, precise and convenient titration. It simplifies and streamlines routine operations. It combines both magnetic stirrer and burette functions, making it easier for the user to achieve reproducible results. Ideal for biotechnology laboratories, chemical analysis, quality control, water analysis, food industry, universities and research institutes.

## **KEY FEATURES**

- High quality motor for excellent precision and accuracy.
- Control panel with LCD display, easy and precise volume adjustment.
- Viewing window in frame supporting discharge tube allows continuous monitoring of liquid level.
- Aspiration and dispensing by piston, maximum piston volume is 10 mL.
- Built-in magnetic stirrer for a complete and easy operation.
- Great versatility due to included bottle thread adapters.
- Electronic control for fatigue-free operation.