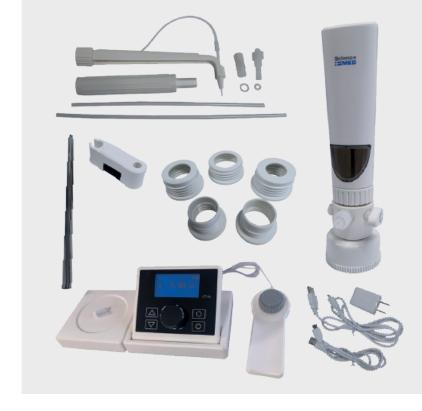

## STANDARD ACCESSORIES

- Filling tube
- Discharge tube
- Remote dispensing pipe
- Bottle thread adapters (GL25, GL28, GL32, GL38 and S40)
- Control panel with LCD display
- Magnetic stirrer
- Holder
- Remote control handle
- USB cables
- AC power supply adapter