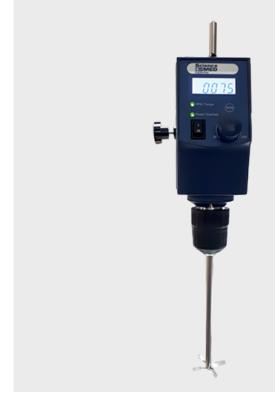

## **DESCRIPTION**

Digital overhead stirrer applied for different processes such as mixing, chemical synthesis and physicochemical analysis. Equipped with LCD display and brushless DC motor. Widely used in biotechnology laboratories, universities, pharmaceutical, chemical, food, petrochemical, metal, and cosmetic industries.

## STANDARD ACCESSORIES

- Support stand with clamp
- Silicone drill chuck cover
- Allen wrench
- Power adapter