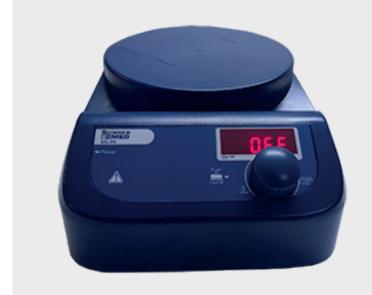

## **DESCRIPTION**

Ideal equipment for stirring or mixing liquid media. Compact and lightweight design with excellent speed control that ensures constant speed and optimal results. Widely used in molecular biology, biotechnology, microbiology and quality control laboratories, pharmaceutical and food industries, universities, etc.

## **KEY FEATURES**

- Practical and accurate equipment with digital speed control.
- Strong magnetic coupling.
- LED display shows speed.
- Adjusting knob to simplify speed setting.
- Maintenance-free brushless DC motor.