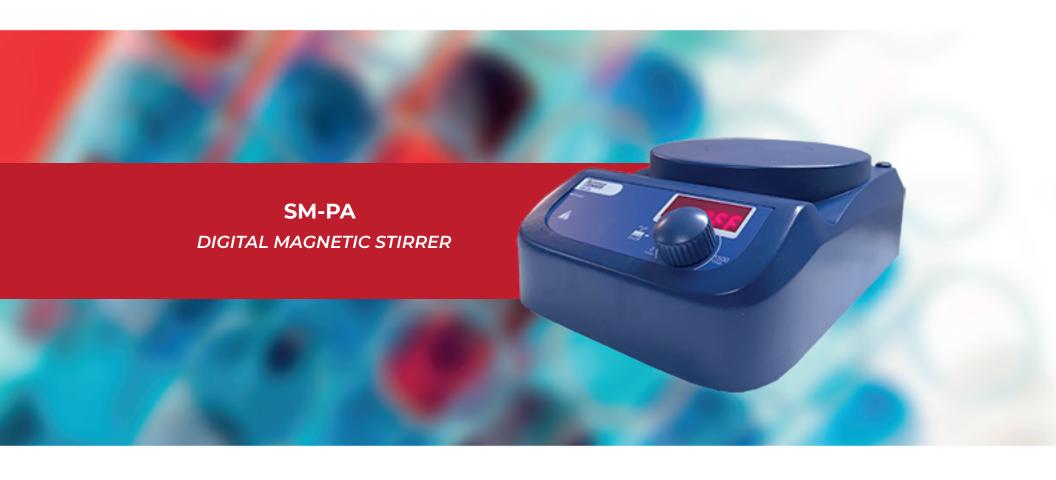

## **DESCRIPTION**

Ideal equipment for stirring or mixing liquid media. Compact and lightweight design with excellent speed control that ensures constant speed and optimal results. Widely used in molecular biology, biotechnology, microbiology and quality control laboratories, pharmaceutical and food industries, universities, etc.

## **KEY FEATURES**

- Practical and accurate equipment with digital speed control.
- Strong magnetic coupling.
- LED display shows speed.
- Adjusting knob to simplify speed setting.
- Maintenance-free brushless DC motor.