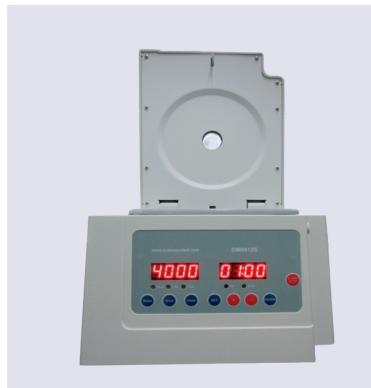

| TECHNICAL PARAMETERS                           |                         |
|------------------------------------------------|-------------------------|
| SPEED RANGE                                    | DISPLAY                 |
| 300 - 4000 rpm                                 | LED                     |
| SPEED ACCURACY                                 | PRELOADED PROGRAM       |
| ±100 rpm                                       | Blood: 3200 rpm, 10 min |
| MAXIMUM RCF                                    | Urine: 1800 rpm, 5 min  |
| 1900 x g                                       | Fecal: 1300 rpm, 10 min |
| ROTOR CAPACITY                                 | DIMENSIONS              |
| 8 tubes of 15 mL, 12 tubes of 10, 6, 5 or 4 mL | 286 x 367 x 227 mm      |
| TIMER                                          | WEIGHT                  |
| 1 - 99 minutes                                 | 9.2 kg                  |
| MOTOR                                          | POWER                   |
| Brushless DC motor                             | 85 W                    |
| NOISE                                          | POWER SUPPLY            |
| ≤60 dB                                         | 100-240V, 50/60Hz       |