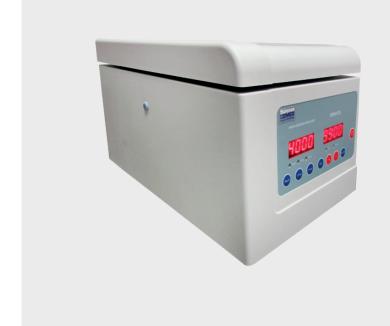

## **DESCRIPTION**

Clinical centrifuges are mainly used to obtain serum and plasma samples, analyse urine or fecal samples and separation of components. Robust design, supplied with 3 preloaded programs for routine applications and fixed angle rotor. Ideal for biochemical, clinical and blood bank laboratories, medical college and medical research institute.

## **KEY FEATURES**

- Robust design for an excellent stability.
- Versatile equipment which is suitable for multiple centrifuge tubes, including BD Vacutainer® blood collection tubes.
- Maintenance-free brushless DC motor.
- Auditive alarm when ending timer.
- Continous running or with timer, simple operation.
- Emergency open button of lid in case of power failure.