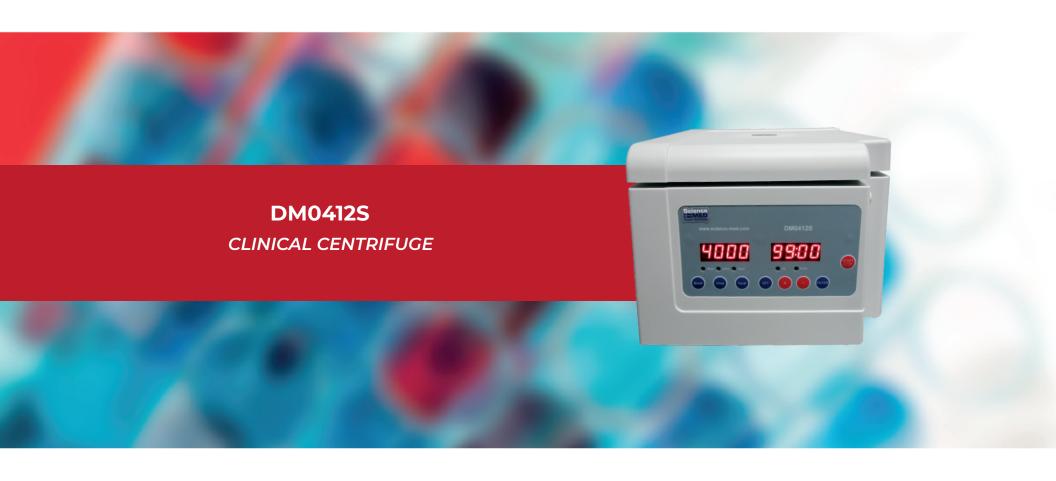

## **DESCRIPTION**

Clinical centrifuges are mainly used to obtain serum and plasma samples, analyse urine or fecal samples and separation of components. Robust design, supplied with 3 preloaded programs for routine applications and fixed angle rotor. Ideal for biochemical, clinical and blood bank laboratories, medical college and medical research institute.

## **KEY FEATURES**

- Robust design for an excellent stability.
- Versatile equipment which is suitable for multiple centrifuge tubes, including BD Vacutainer® blood collection tubes.
- Maintenance-free brushless DC motor.
- Auditive alarm when ending timer.
- Continous running or with timer, simple operation.
- Emergency open button of lid in case of power failure.