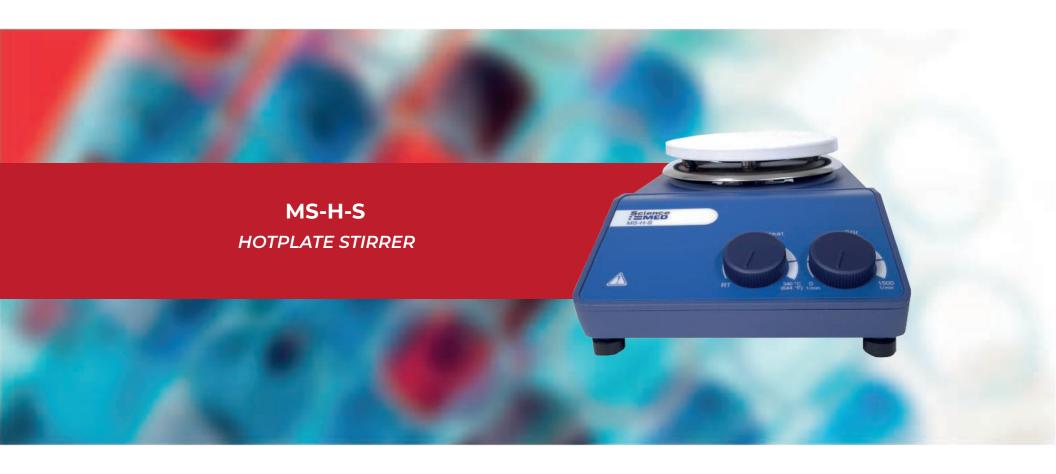

## **DESCRIPTION**

Equipment used to heat and stir liquids. Compact and sleek design with strong magnetic coupling. Ideal for microbiology, biochemistry and quality control laboratories, physicochemical analysis, chemical synthesis, hospitals, universities, research institutes, etc.

## **KEY FEATURES**

Brushless DC motor

- Two rotating knobs enable individual adjustment of speed and temperature.
- Maintenance-free brushless DC motor.
- Stainless steel work plate with ceramic coating provides good chemical-resistant performance.
- Overheating protection.