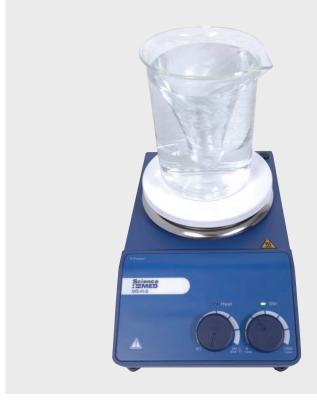

## **DESCRIPTION**

Equipment used to heat and stir liquids. Compact and sleek design with strong magnetic coupling. Ideal for microbiology, biochemistry and quality control laboratories, physicochemical analysis, chemical synthesis, hospitals, universities, research institutes, etc.