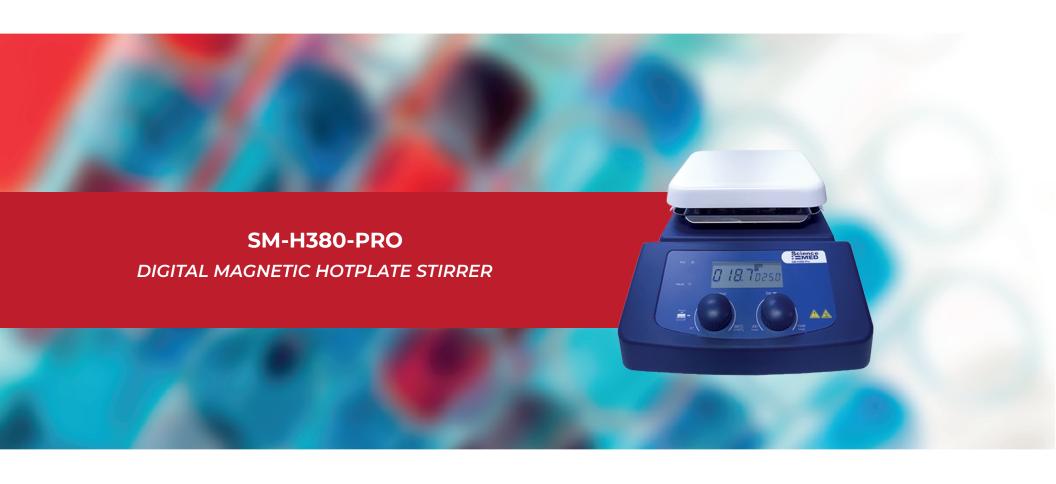

## **DESCRIPTION**

Ideal for heating and stirring liquids. Equipped with brushless DC motor to guarantee constant speed and optimal results. It is widely used in microbiology, biochemistry, biology and quality control laboratories, food industry, research institutes, etc.

## **KEY FEATURES**

- High-resolution LCD display shows set and actual temperature and speed.
- Strong magnetic coupling.
- Aluminum ceramic coating work plate, allowing inmediate heat transfer.
- Maintenance-free brushless DC motor.
- Two rotating knobs enable individual adjustment of speed and temperature.