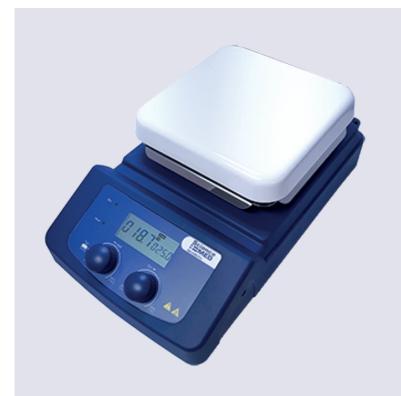

## **DESCRIPTION**

Ideal for heating and stirring liquids. Equipped with brushless DC motor to guarantee constant speed and optimal results. It is widely used in microbiology, biochemistry, biology and quality control laboratories, food industry, research institutes, etc.

## **KEY FEATURES**

- High-resolution LCD display shows set and actual temperature and speed.
- Strong magnetic coupling.
- Aluminum ceramic coating work plate, allowing inmediate heat transfer.
- Maintenance-free brushless DC motor.
- Two rotating knobs enable individual adjustment of speed and temperature.