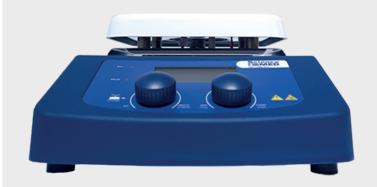

## **DESCRIPTION**

Ideal for heating and stirring liquids. Equipped with brushless DC motor to guarantee constant speed and optimal results. It is widely used in microbiology, biochemistry, biology and quality control laboratories, food industry, research institutes, etc.

## **KEY FEATURES**

- High-resolution LCD display shows set and actual temperature and speed.
- Strong magnetic coupling.
- Aluminum ceramic coating work plate, allowing inmediate heat transfer.
- Maintenance-free brushless DC motor.
- Two rotating knobs enable individual adjustment of speed and temperature.