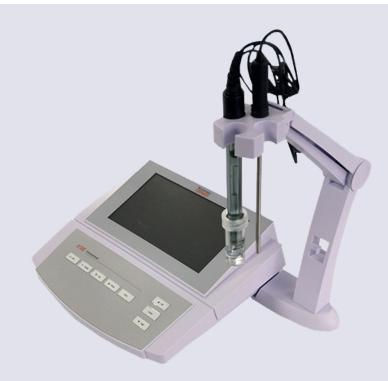

## **DESCRIPTION**

Benchtop meter with 7-inch TFT-LCD screen to measure pH and oxidation-reduction potential (ORP). Professional laboratory pH meter with memory that stores up to 1000 data sets. Ideal for procedures that require precision and reliability.

## **STANDARD ACCESORIES**

- pH electrode
- Temperature probe
- Buffer pouches
- Electrode holder
- Power adapter

## **OPTIONAL ACCESSORIES**

- ORP electrode