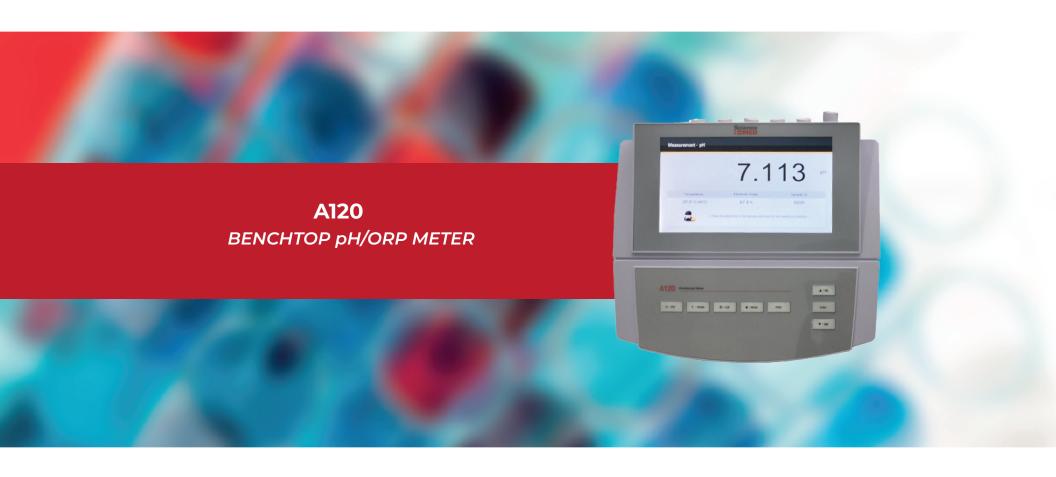

## **DESCRIPTION**

Benchtop meter with 7-inch TFT-LCD screen to measure pH and oxidation-reduction potential (ORP). Professional laboratory pH meter with memory that stores up to 1000 data sets. Ideal for procedures that require precision and reliability.

| TECHNICAL PARAMETERS                   |                         |  |
|----------------------------------------|-------------------------|--|
| CALIBRATION DUE ALARM                  | CONNECTOR               |  |
| 1 to 31 days                           | BNC; 3.5 mm jack socket |  |
| DISPLAY                                | DIMENSIONS              |  |
| 7-inch TFT-LCD                         | 240 x 220 x 80 mm       |  |
| READINGS INTERVAL                      | WEIGHT                  |  |
| 10, 30 or 60 seconds; 10 or 30 minutes | 1.7 kg                  |  |
| MEMORY                                 | POWER SUPPLY            |  |
| 1000 data sets                         | DC 12V                  |  |

|                     | рН                                            |
|---------------------|-----------------------------------------------|
| RANGE               | CALIBRATION POINTS                            |
| -2.000 to 20.000 pH | 1 to 5 points (USA, NIST or DIN)              |
| ACCURACY            | TEMPERATURE COMPENSATION                      |
| ±0.002 pH           | 0 to 100°C, 32 to 212°F (manual or automatic) |
| RESOLUTION          |                                               |

| ORP(mV)              |                             |
|----------------------|-----------------------------|
| RANGE                | RESOLUTION                  |
| -2000.0 to 2000.0 mV | 0.1 mV                      |
| ACCURACY             | CALIBRATION POINTS          |
| ±0.2 mV              | 1 point (only for ORP mode) |