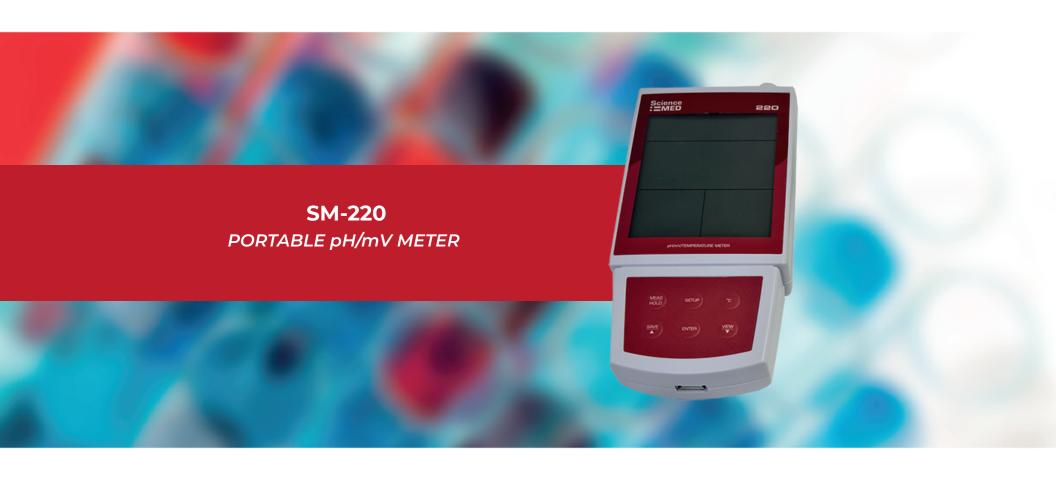

## **DESCRIPTION**

Precise and portable pH/mV meter used to measure pH. Its portable and compact design make it the ideal tool in laboratory and outdoor applications. Convenient instrument for sampling in water treatment, industrial and feed plants, chemical analysis, research, and teaching laboratories.