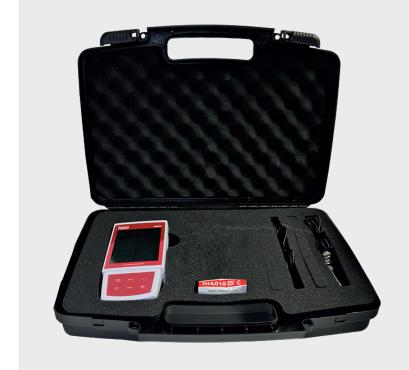

## STANDARD ACCESSORIES

- Carrying case
- pH electrode
- Temperature probe
- pH buffer pouches