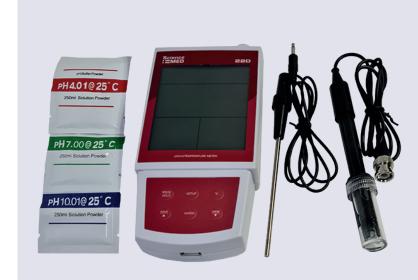

## STANDARD ACCESSORIES

- Carrying case
- pH electrode
- Temperature probe
- pH buffer pouches