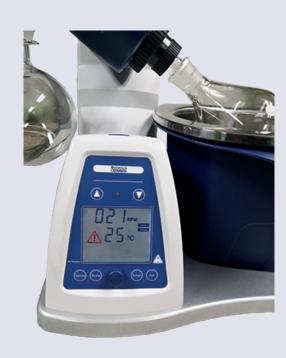

## **KEY FEATURES**

1700 cm<sup>2</sup>

- Intuitive setup, large LCD display shows temperature, time and speed.
- Maintenance-free brushless DC motor.
- Silent and motor lift.
- Overheating protection.
- Excellent sealing performance with double spring sealing ring which is made of PTFE for a safe work.
- Water/oil heating mode can be changed easily.
- Automatic motor lift releases the evaporating flask