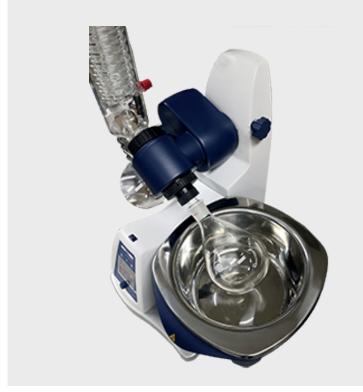

## STANDARD ACCESSORIES

- Flasks
- Vertical condenser
- Heating bath
- Plastic clamp
- Metal clamp
- Hook wrench