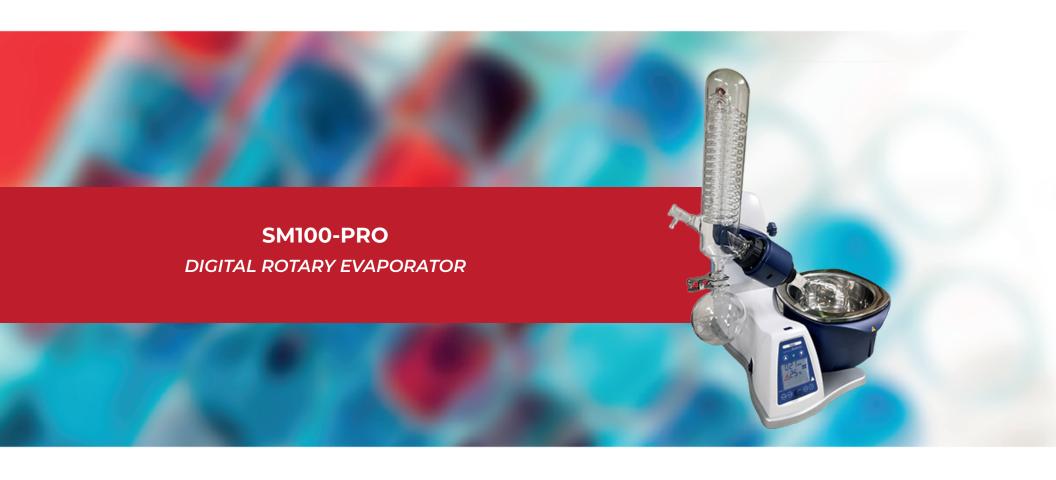

## **DESCRIPTION**

Excellent choice for distillation, synthesis, dry, evaporation, purification and separation procedures through organic solvents. SM100-PRO is an essential equipment in quality control, chemical analysis and biotechnology laboratories, research institutes, universities, food, chemical, pharmaceutical and cosmetic industries, etc.

## **KEY FEATURES**

1700 cm<sup>2</sup>

- Intuitive setup, large LCD display shows temperature, time and speed.
- Maintenance-free brushless DC motor.
- Silent and motor lift.
- Overheating protection.
- Excellent sealing performance with double spring sealing ring which is made of PTFE for a safe work.
- Water/oil heating mode can be changed easily.
- Automatic motor lift releases the evaporating flask