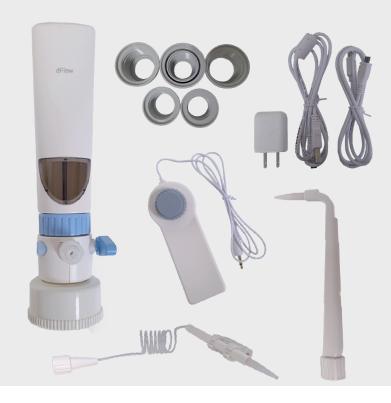

#### TANDARD ACCESSORIES

- Filling tube
- Discharge tube
- Remote dispensing pipe
- Bottle thread adapters (GL25, GL28, GL32,
- GL38 and S40)
- Control panel with LCD display
- Holder
- Remote control handle
- USB cables
- AC power supply adapter