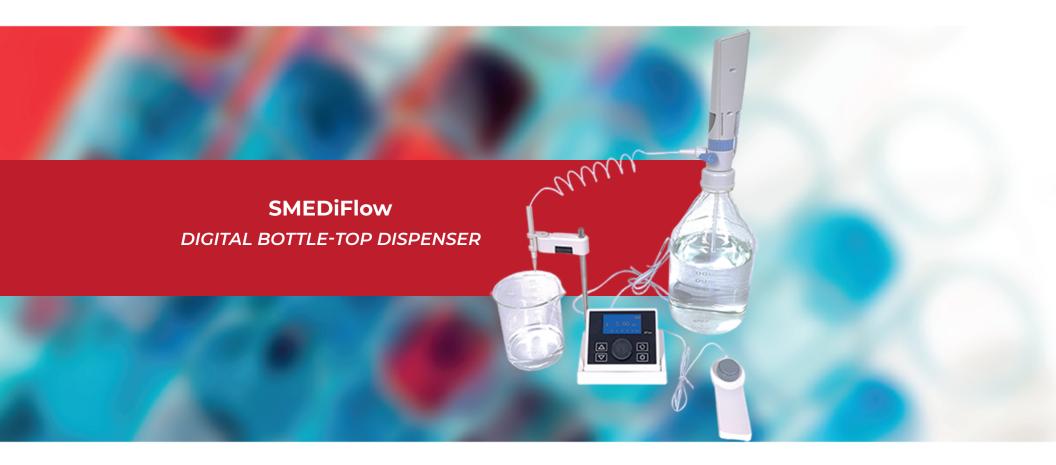

## DESCRIPTION

Bottle-top dispensers are an essential tool for dispensing a variety of liquid reagents such as solvents, acids, alkalis, or saline solutions. SMEDiFlow was developed for liquid handling in biotechnology, biology and microbiology laboratories, quality control, chemical analysis, hospitals, universities, and research institutes.

#### KEY FEATURES

- Great versatility due to included bottle thread adapters.
- Made of materials with excellent chemical
- resistance.
- Control panel with LCD display, easy and precise volume adjustment.
- Viewing window in frame supporting
- discharge tube allows continuous monitoring of liquid level.
- Aspiration and dispensing by piston,
- maximum piston volume is 10 mL.
- Two modes of operation: continuous or step by step.
- Electronic control for fatigue-free operation.