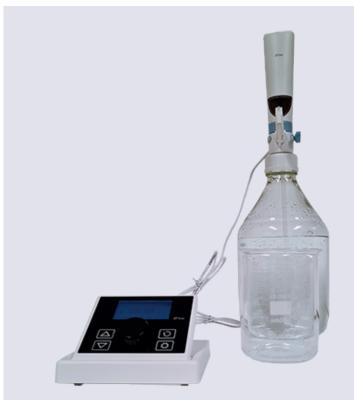

#### KEY FEATURES

- Great versatility due to included bottle thread adapters.
- Made of materials with excellent chemical
- resistance.
- Control panel with LCD display, easy and precise volume adjustment.
- Viewing window in frame supporting
- discharge tube allows continuous monitoring of liquid level.
- Aspiration and dispensing by piston,
- maximum piston volume is 10 mL.
- Two modes of operation: continuous or step by step.
- Electronic control for fatigue-free operation.